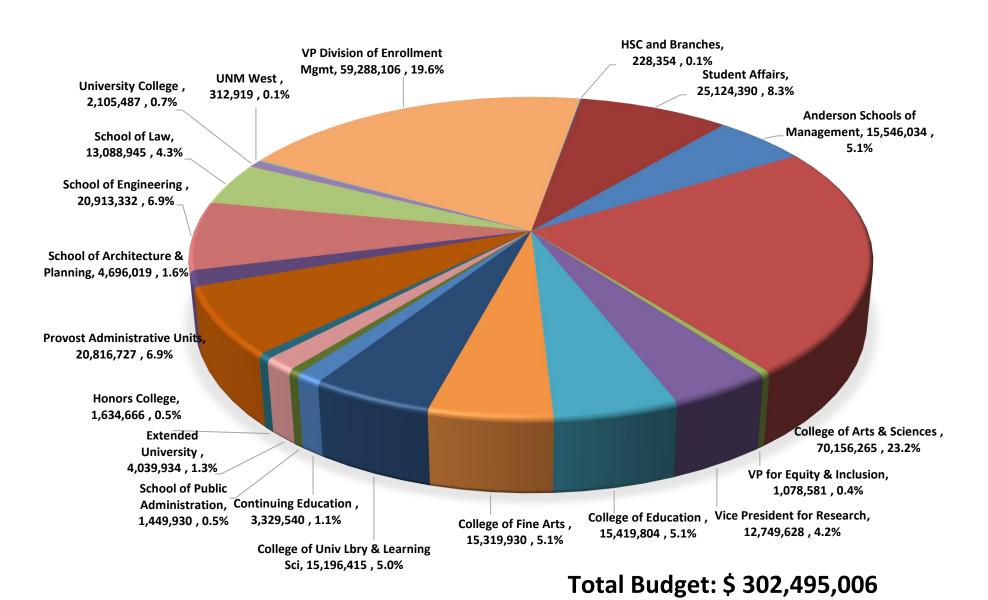

| 146,004,496 | 17.15%  | 182,991,129 | 20.07%  | 120,422,092 | 14.46%   | 118,680,021 | 14.14%  | 114,948,449 | 13.52%  | 143,997,201 | 17.27%  |
| Total                     | 851,172,816 | 100.00% | 911,983,916 | 100.00% | 833,060,635 | 100.00%  | 839,092,736 | 100.00% | 850,185,701 | 100.00% | 833,700,880 | 100.00% |

# MAIN CAMPUS UNRESTRICTED

#### **FY18 MAIN CAMPUS UNRESTRICTED BUDGET BY EXHIBIT**



Total Budget: 512,857,453

#### **FY18 MAIN CAMPUS UNRESTRICTED BUDGET BY EVP UNIT**



Total Budget: \$ 512,857,453

#### **FY18 MAIN CAMPUS PRESIDENT'S UNITS-UNRESTRICTED BUDGET**



**Total Budget: 8,579,708** 

#### **FY18 MAIN CAMPUS EVP FOR ADMINISTRATION UNRESTRICTED BUDGET**



Total Budget: \$ 201,782,739

#### **FY18 MAIN CAMPUS ACADEMIC AFFAIRS UNRESTRICTED BUDGET**



# MAIN CAMPUS UNRESTRICTED I&G



## FY18 MAIN CAMPUS PRESIDENT'S UNITS-UNRESTRICTED INSTRUCTION AND GENERAL BUDGET



Total I&G Budget: 8,251,538

#### **FY18 MAIN CAMPUS ACADEMIC AFFAIRS UNRESTRICTED INSTRUCTION AND**



# FY18 MAIN CAMPUS EVP FOR ADMINISTRATION UNRESTRICTED INSTRUCTION AND GENERAL BUDGET



Total I&G Budget: \$ 114,688,234

# FY18 MAIN CAMPUS OPERATION & MAINTENANCE OF PLANT UNRESTRICTED INSTRUCTION AND GENERAL BUDGET, EXHIBIT 14



Total I&G Budget: \$ 34,197,351







#### FY 18 Main Campus Unrestricted Pooled I&G Allocations

President and Foundation
Academic Affairs
EVP for Administration
Utilities
Must Fund (Fringes, Ins., etc.)
Grand Total
% of Total

|             |     | Academic   |                  | Institutional | Operations and |                    | % o