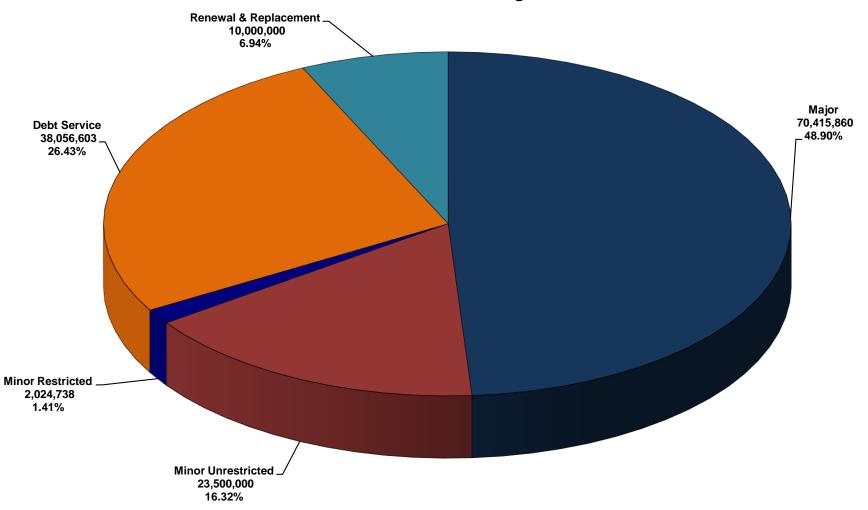

In regard to capital expenditures, the increase corresponds to the increase in state and local bonds related to the GOB cycle and the increase in capital projects related to the 2016 and 2017 UNM bond issues. Debt service expenditures increased due to the 2017 UNM bond issue.