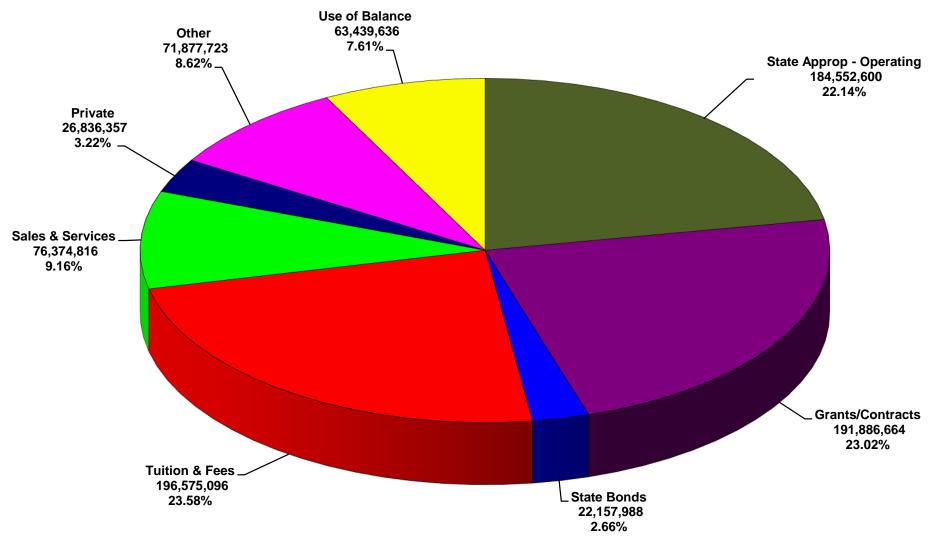

# UNM Main Campus Revenues 2017-18 Budget

**Total Revenues \$833,700,880** 

A Decrease of 1.9% over 2016-17

#### **UNM Main Campus Expenditures**

2017-18 Budget

Total Expenditures \$833,700,880

A Decrease of 1.9% over 2016-17

| Main Campus  FY 18 Original Budget Comparative Analysis (In Thousands) |                     |                     |                            |  |  |  |  |  |  |
|------------------------------------------------------------------------|---------------------|---------------------|----------------------------|--|--|--|--|--|--|
|                                                                        | FY 2017<br>Original | FY 2018<br>Original | % Change<br>FY 17 to FY 18 |  |  |  |  |  |  |
| Revenues                                                               |                     |                     |                            |  |  |  |  |  |  |
| State Appropriations                                                   | 196,042             | 184,553             | -5.9%                      |  |  |  |  |  |  |
| Tuition and Fees                                                       | 193,923             | 196,575             | 1.4%                       |  |  |  |  |  |  |
| <b>Federal Appropriations/Grants/Contracts</b>                         | 202,022             | 191,887             | -5.0%                      |  |  |  |  |  |  |
| Private Gifts and Contracts/Grants                                     | 26,288              | 26,836              | 2.1%                       |  |  |  |  |  |  |
| State and Local Bonds                                                  | 13,359              | 22,158              | 65.9%                      |  |  |  |  |  |  |
| Sales, Services and Other Revenues                                     | 154,531             | 148,252             | -4.1%                      |  |  |  |  |  |  |
| Total Revenues                                                         | 786,165             | 770,261             | -2.0%                      |  |  |  |  |  |  |
| Expenses                                                               |                     |                     |                            |  |  |  |  |  |  |
| Faculty Salaries                                                       | 100,479             | 99,132              | -1.3%                      |  |  |  |  |  |  |
| GA/TA/RA/PA Salaries                                                   | 27,592              | 28,323              | 2.6%                       |  |  |  |  |  |  |
| Staff/Student/Other Salaries                                           | 202,396             | 193,412             | -4.4%                      |  |  |  |  |  |  |
| Fringe Benefits                                                        | 113,183             | 110,786             | -2.1%                      |  |  |  |  |  |  |
| Total Labor Expenses                                                   | 443,650             | 431,653             | -2.7%                      |  |  |  |  |  |  |
| Other Expenses                                                         | 291,587             | 258,051             | -11.5%                     |  |  |  |  |  |  |
| <b>Capital Projects and Maintenance</b>                                | 79,064              | 105,940             | 34.0%                      |  |  |  |  |  |  |
| Debt Service                                                           | 35,885              | 38,057              | 6.1%                       |  |  |  |  |  |  |
| Total Expenses                                                         | 850,186             | 833,701             | -1.9%                      |  |  |  |  |  |  |
| Net Margin                                                             | (64,021)            | (63,440)            | -0.9%                      |  |  |  |  |  |  |