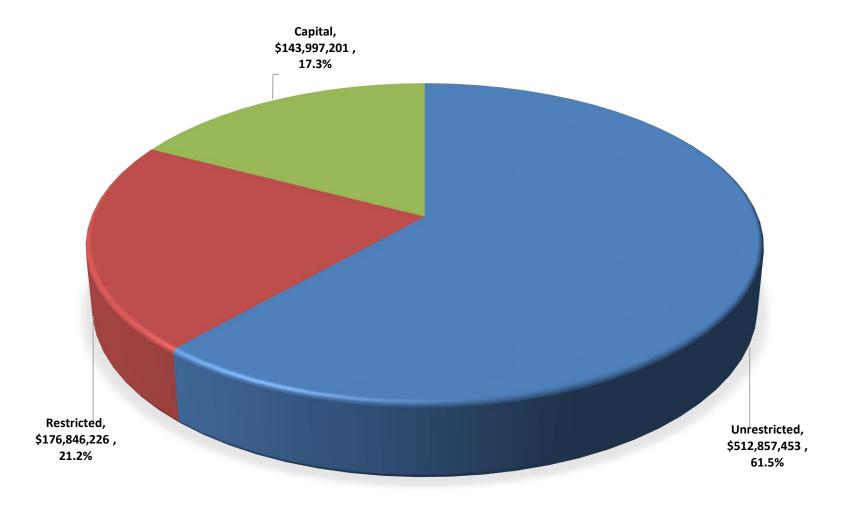

# Summary of All Campuses Total Expenditures

| [                                | Origin              | al Budget 2016- | -17           | Origin              | al Budget 2017-1 | 18            |  |
|----------------------------------|---------------------|-----------------|---------------|---------------------|------------------|---------------|--|
|                                  | <u>Unrestricted</u> | Restricted      | <u>Total</u>  | <u>Unrestricted</u> | Restricted       | <u>Total</u>  |  |
| rrent Funds                      |                     |                 |               |                     |                  |               |  |
| M Main Campus                    | \$558,391,026       | \$176,846,226   | \$735,237,252 | 512,857,453         | 176,846,226      | 689,703,679   |  |
| M HSC Academic Enterprise        | 501,238,361         | 115,381,968     | 616,620,329   | 508,431,640         | 127,354,129      | 635,785,769   |  |
| NM Gallup                        | 18,509,877          | 1,811,209       | 20,321,086    | 17,229,093          | 1,813,481        | 19,042,574    |  |
| NM Los Alamos                    | 4,507,456           | 1,037,157       | 5,544,613     | 4,482,564           | 1,037,157        | 5,519,721     |  |
| INM Valencia                     | 11,441,571          | 2,402,265       | 13,843,836    | 11,009,769          | 3,475,634        | 14,485,403    |  |
| NM Taos                          | 8,422,374           | 3,397,218       | 11,819,592    | 8,297,546           | 3,166,090        | 11,463,636    |  |
| Current Funds subtotal           | 1,102,510,665       | 300,876,043     | 1,403,386,708 | 1,062,308,065       | 313,692,717      | 1,376,000,782 |  |
| Plant Funds  JNM Debt Service    | 35,884,877          |                 | 35,884,877    | 38,056,603          |                  | 38,056,603    |  |
| All Other                        | 79,063,572          |                 | 79,063,572    | 105,940,598         |                  | 105,940,598   |  |
| lant Funds subtotal              | 114,948,449         | 0               | 114,948,449   | 143,997,201         | 0                | 143,997,201   |  |
| otal excluding UNM Health System | 1,217,459,114       | 300,876,043     | 1,518,335,157 | 1,206,305,266       | 313,692,717      | 1,519,997,983 |  |
| JNM Health System                |                     |                 |               |                     |                  |               |  |
| INM Health System                | 1,305,621,131       |                 | 1,305,621,131 | 1,357,320,053       |                  | 1,357,320,053 |  |
| NM Hospital Capital              | 33,611,869          |                 | 33,611,869    | 34,075,919          |                  | 34,075,919    |  |
| NM Health System subtotal        | 1,339,233,000       |                 | 1,339,233,000 | 1,391,395,972       |                  | 1,391,395,972 |  |
| GRAND TOTAL                      | 2,556,692,114       | 300,876,043     | 2,857,568,157 | 2,597,701,238       | 313,692,717      | 2,911,393,955 |  |

#### FY 18 Main Campus Unrestricted, Restricted, and Capital Budget

| 2016<br>Original<br>Budget | 20 | 17 Original<br>Budget | 18 Original<br>Budget | -  | Change<br>17 to FY<br>18 | % Change<br>FY 17 to FY<br>18 |
|----------------------------|----|-----------------------|-----------------------|----|--------------------------|-------------------------------|
| \$<br>380,466              | \$ | 375,390               | \$<br>363,393         | \$ | (11,997)                 | -3.2%                         |
| 166,401                    |    | 183,001               | 149,464               |    | (33,537)                 | -18.3%                        |
| 546,867                    |    | 558,391               | 512,857               |    | (45,534)                 | -8.2%                         |
| 173,546                    |    | 176,846               | 176,846               |    | -                        | 0.0%                          |
| 84,737                     |    | 79,064                | 105,941               |    | 26,877                   | 34.0%                         |
| 33,943                     |    | 35,885                | 38,057                |    | 2,172                    | 6.1%                          |
| \$<br>839,093              | \$ | 850,186               | \$<br>833,701         | \$ | (16,485)                 | -1.9%                         |