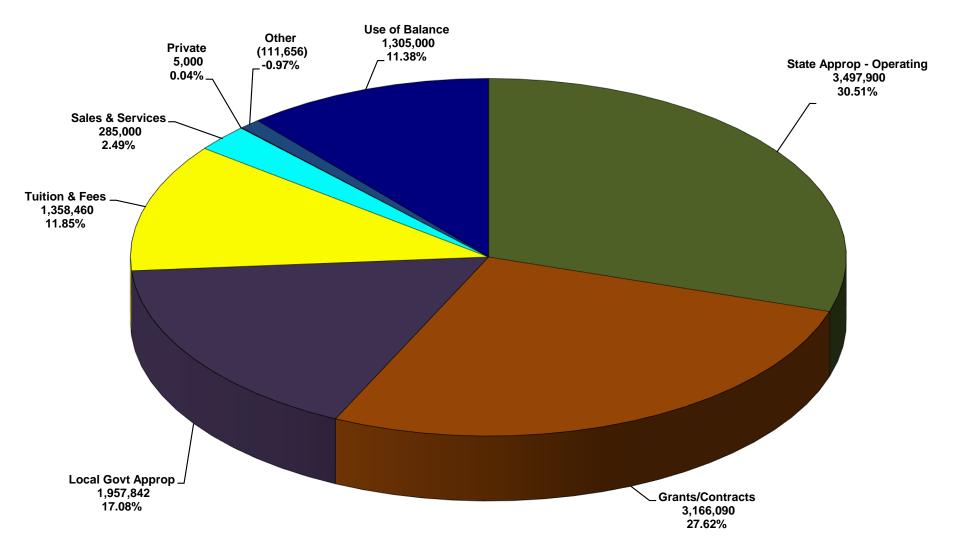

# UNM Main Campus Revenues 2017-18 Budget

**Total Revenues \$833,700,880** 

A Decrease of 1.9% over 2016-17