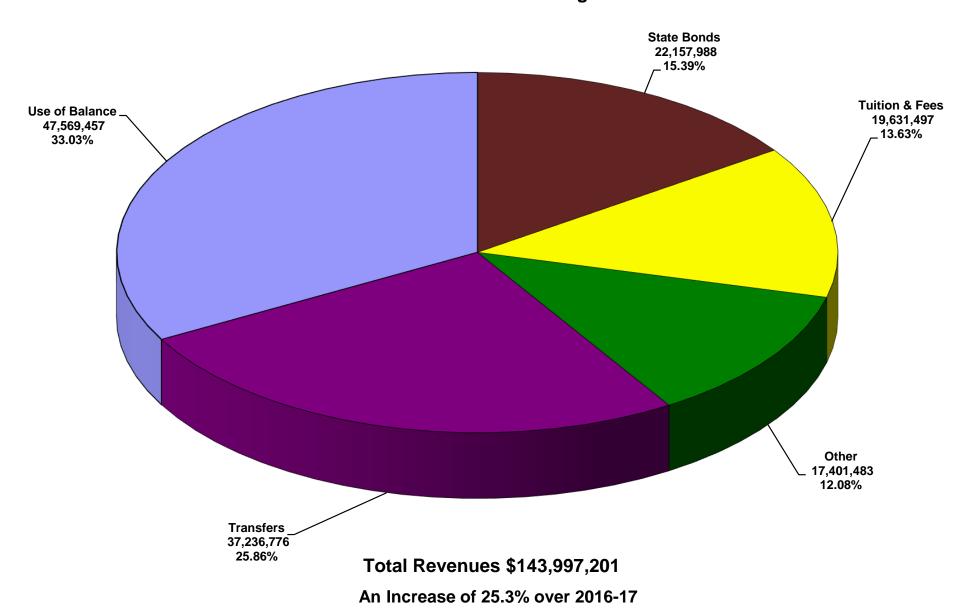

In regard to capital revenues, state and local bonds are up just over \$8.8M due to the GOB funding cycle. The 2016 GOB's were not voted on until the middle of FY 2017. Hence, they were included in the budget for FY 2018.

In regard to capital expenditures, the increase corresponds to the increase in state and local bonds related to the GOB cycle and the increase in capital projects related to the 2016 and 2017 UNM bond issues. Debt service expenditures increased due to the 2017 UNM bond issue.