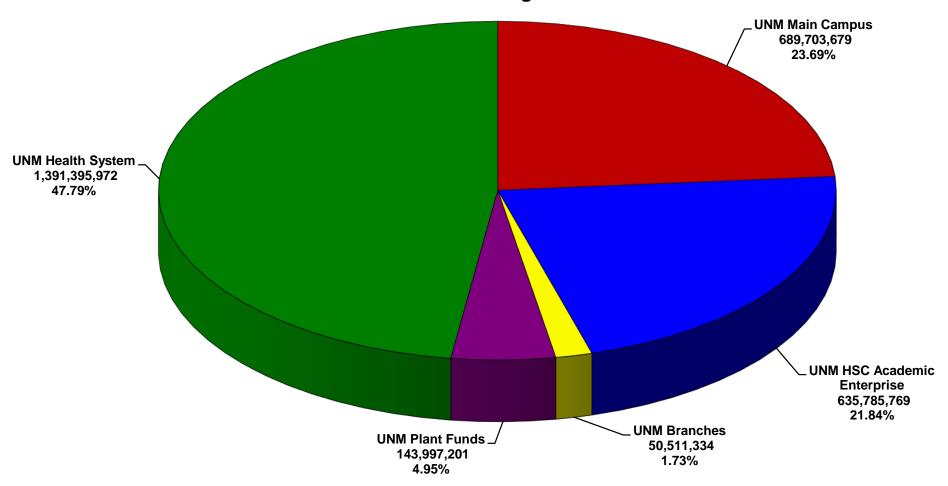

# Summary of All Campuses Total Expenditures

| [                                | Origin              | al Budget 2016- | -17           | Origin              | al Budget 2017-1 | 18            |  |
|----------------------------------|---------------------|-----------------|---------------|---------------------|------------------|---------------|--|
|                                  | <u>Unrestricted</u> | Restricted      | <u>Total</u>  | <u>Unrestricted</u> | Restricted       | <u>Total</u>  |  |
| rrent Funds                      |                     |                 |               |                     |                  |               |  |
| M Main Campus                    | \$558,391,026       | \$176,846,226   | \$735,237,252 | 512,857,453         | 176,846,226      | 689,703,679   |  |
| M HSC Academic Enterprise        | 501,238,361         | 115,381,968     | 616,620,329   | 508,431,640         | 127,354,129      | 635,785,769   |  |
| NM Gallup                        | 18,509,877          | 1,811,209       | 20,321,086    | 17,229,093          | 1,813,481        | 19,042,574    |  |
| NM Los Alamos                    | 4,507,456           | 1,037,157       | 5,544,613     | 4,482,564           | 1,037,157        | 5,519,721     |  |
| INM Valencia                     | 11,441,571          | 2,402,265       | 13,843,836    | 11,009,769          | 3,475,634        | 14,485,403    |  |
| NM Taos                          | 8,422,374           | 3,397,218       | 11,819,592    | 8,297,546           | 3,166,090        | 11,463,636    |  |
| Current Funds subtotal           | 1,102,510,665       | 300,876,043     | 1,403,386,708 | 1,062,308,065       | 313,692,717      | 1,376,000,782 |  |
| Plant Funds  JNM Debt Service    | 35,884,877          |                 | 35,884,877    | 38,056,603          |                  | 38,056,603    |  |
| All Other                        | 79,063,572          |                 | 79,063,572    | 105,940,598         |                  | 105,940,598   |  |
| lant Funds subtotal              | 114,948,449         | 0               | 114,948,449   | 143,997,201         | 0                | 143,997,201   |  |
| otal excluding UNM Health System | 1,217,459,114       | 300,876,043     | 1,518,335,157 | 1,206,305,266       | 313,692,717      | 1,519,997,983 |  |
| JNM Health System                |                     |                 |               |                     |                  |               |  |
| INM Health System                | 1,305,621,131       |                 | 1,305,621,131 | 1,357,320,053       |                  | 1,357,320,053 |  |
| NM Hospital Capital              | 33,611,869          |                 | 33,611,869    | 34,075,919          |                  | 34,075,919    |  |
| NM Health System subtotal        | 1,339,233,000       |                 | 1,339,233,000 | 1,391,395,972       |                  | 1,391,395,972 |  |
| GRAND TOTAL                      | 2,556,692,114       | 300,876,043     | 2,857,568,157 | 2,597,701,238       | 313,692,717      | 2,911,393,955 |  |

#### **UNM Consolidated Expenditures**

2017-18 Budget

**Total Expenditures \$2,911,393,955 An Increase of 1.9% over 2016-17** 