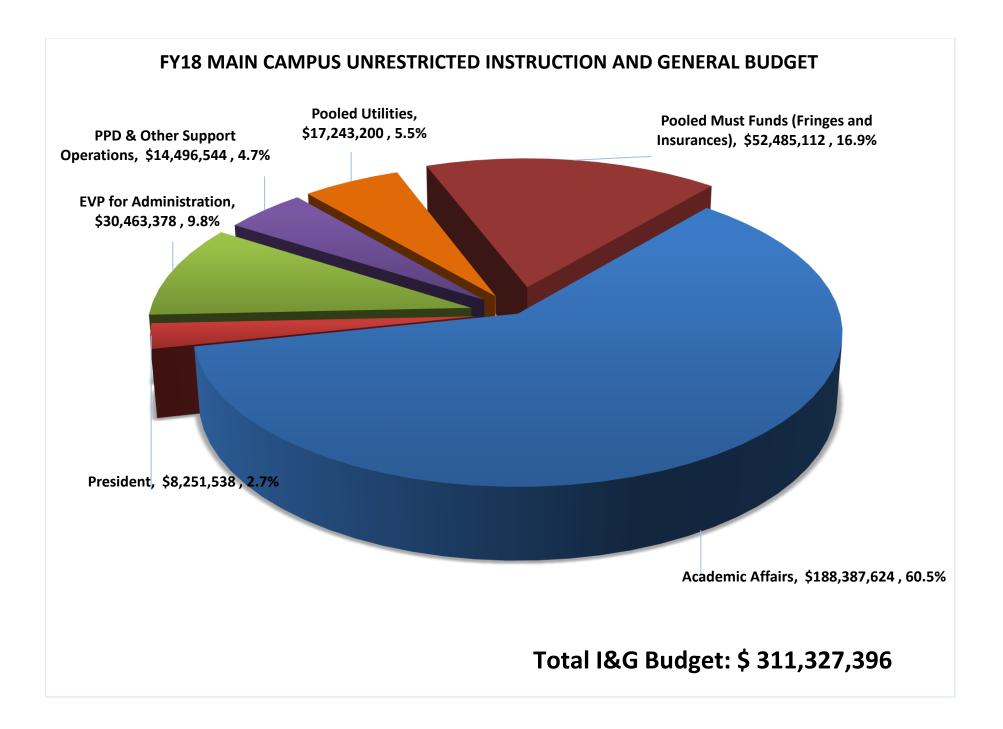

|    | 2016<br>Original<br>Budget | 2017 Original<br>Budget | 20: | 18 Original<br>Budget | \$ Change<br>FY 17 to FY<br>18 | % Change<br>FY 17 to FY<br>18 |
|----|----------------------------|-------------------------|-----|-----------------------|--------------------------------|-------------------------------|
| \$ | 335,793                    | \$ 334,500              | \$  | 311,327               | \$ (23,173)                    | -6.9%                         |
| Ė  | 10,072                     | 10,500                  | Ė   | 9,685                 | (815)                          | -7.8%                         |
|    | 21,979                     | 23,898                  |     | 19,606                | (4,292)                        | -18.0%                        |
|    | 28,971                     | 29,500                  |     | 25,012                | (4,488)                        | -15.2%                        |
|    | 96                         | 2,436                   |     | 4,752                 | 2,316                          | 95.1%                         |
|    | 64,177                     | 68,921                  |     | 59,172                | (9,749)                        | -14.1%                        |
|    | 52,705                     | 54,005                  |     | 49,829                | (4,176)                        | -7.7%                         |
|    | 33,074                     | 34,631                  |     | 33,474                | (1,157)                        | -3.3%                         |
|    | -                          | -                       |     | -                     | -                              | N/A                           |
|    | 546,867                    | 558,391                 |     | 512,857               | (45,534)                       | -8.2%                         |
|    | 173,546                    | 176,846                 |     | 176,846               | -                              | 0.0%                          |
|    | 73,737                     | 68,064                  |     | 95,941                | 27,877                         | 41.0%                         |
|    | 11,000                     | 11,000                  |     | 10,000                | (1,000)                        | -9.1%                         |
|    | 33,943                     | 35,885                  |     | 38,057                | 2,172                          | 6.1%                          |
| \$ | 839,093                    | \$ 850,186              | \$  | 833,701               | \$ (16,485)                    | -1.9%                         |