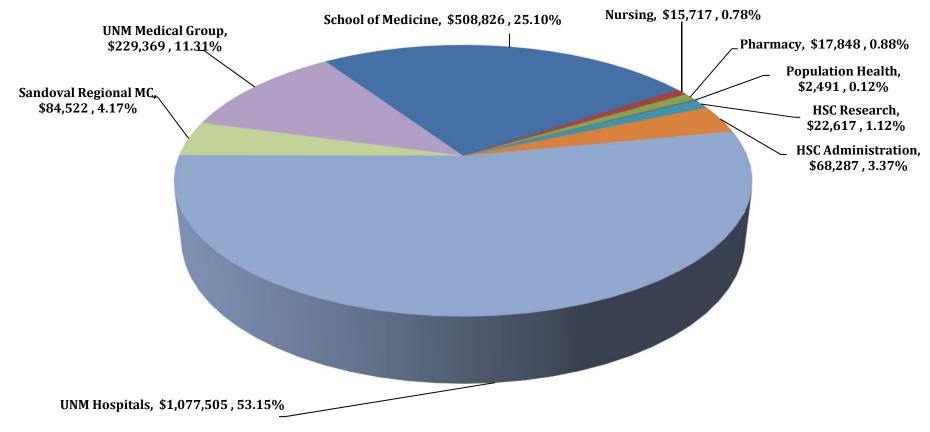

#### **UNM Main Campus Expenditures**

2017-18 Budget

Total Expenditures \$833,700,880

A Decrease of 1.9% over 2016-17

| Main Campus  FY 18 Original Budget Comparative Analysis (In Thousands) |                     |                     |                            |  |  |  |  |  |  |
|------------------------------------------------------------------------|---------------------|---------------------|----------------------------|--|--|--|--|--|--|
|                                                                        | FY 2017<br>Original | FY 2018<br>Original | % Change<br>FY 17 to FY 18 |  |  |  |  |  |  |
| Revenues                                                               |                     |                     |                            |  |  |  |  |  |  |
| State Appropriations                                                   | 196,042             | 184,553             | -5.9%                      |  |  |  |  |  |  |
| Tuition and Fees                                                       | 193,923             | 196,575             | 1.4%                       |  |  |  |  |  |  |
| <b>Federal Appropriations/Grants/Contracts</b>                         | 202,022             | 191,887             | -5.0%                      |  |  |  |  |  |  |
| Private Gifts and Contracts/Grants                                     | 26,288              | 26,836              | 2.1%                       |  |  |  |  |  |  |
| State and Local Bonds                                                  | 13,359              | 22,158              | 65.9%                      |  |  |  |  |  |  |
| Sales, Services and Other Revenues                                     | 154,531             | 148,252             | -4.1%                      |  |  |  |  |  |  |
| Total Revenues                                                         | 786,165             | 770,261             | -2.0%                      |  |  |  |  |  |  |
| Expenses                                                               |                     |                     |                            |  |  |  |  |  |  |
| Faculty Salaries                                                       | 100,479             | 99,132              | -1.3%                      |  |  |  |  |  |  |
| GA/TA/RA/PA Salaries                                                   | 27,592              | 28,323              | 2.6%                       |  |  |  |  |  |  |
| Staff/Student/Other Salaries                                           | 202,396             | 193,412             | -4.4%                      |  |  |  |  |  |  |
| Fringe Benefits                                                        | 113,183             | 110,786             | -2.1%                      |  |  |  |  |  |  |
| Total Labor Expenses                                                   | 443,650             | 431,653             | -2.7%                      |  |  |  |  |  |  |
| Other Expenses                                                         | 291,587             | 258,051             | -11.5%                     |  |  |  |  |  |  |
| <b>Capital Projects and Maintenance</b>                                | 79,064              | 105,940             | 34.0%                      |  |  |  |  |  |  |
| Debt Service                                                           | 35,885              | 38,057              | 6.1%                       |  |  |  |  |  |  |
| Total Expenses                                                         | 850,186             | 833,701             | -1.9%                      |  |  |  |  |  |  |
| Net Margin                                                             | (64,021)            | (63,440)            | -0.9%                      |  |  |  |  |  |  |