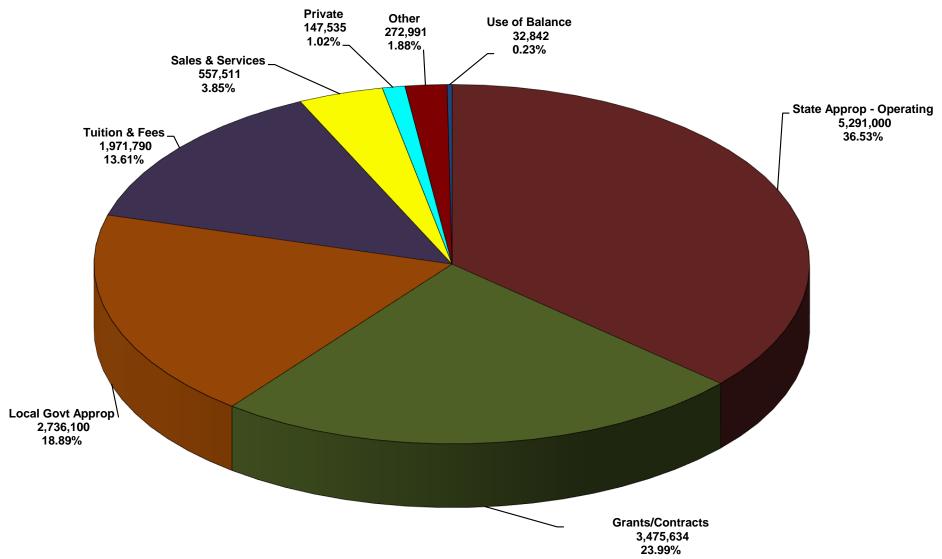

# UNM Main Campus Revenues 2017-18 Budget

**Total Revenues \$833,700,880** 

A Decrease of 1.9% over 2016-17