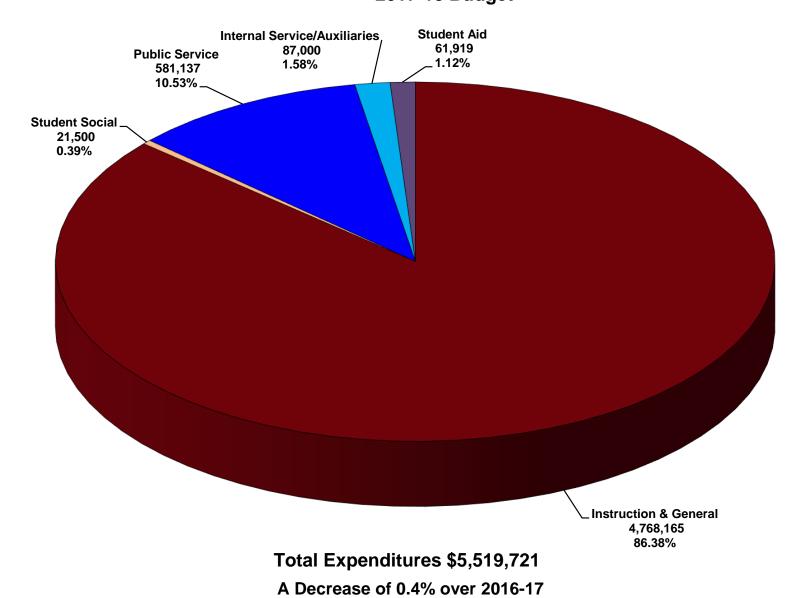

| 72,300       | 541,157    | 39,980       | 541,157    |
| Internal Service                                       | 0            | 0          | 0            | 0          |
| Student Aid                                            | 60,444       | 0          | 61,919       | 0          |
| Auxiliary Services                                     | 624,500      | 0          | 87,000       | 0          |
| Total                                                  | 776,244      | 541,157    | 210,399      | 541,157    |
|                                                        |              |            |              |            |
| <u>Total Current Fund Expense</u>                      | 4,507,456    | 1,037,157  | 4,482,564    | 1,037,157  |

# UNM Los Alamos Expenditures 2017-18 Budget



|                                                     | 2016                        | _17           | 2017                        | 10                            |
|-----------------------------------------------------|-----------------------------|---------------|-----------------------------|-------------------------------|
|                                                     | Unrestricted                |               | Unrestricted                | -10<br>Restricted             |
|                                                     | Officed                     | Restricted    | Officed                     | Nestricted                    |
| Instruction and General                             |                             |               |                             |