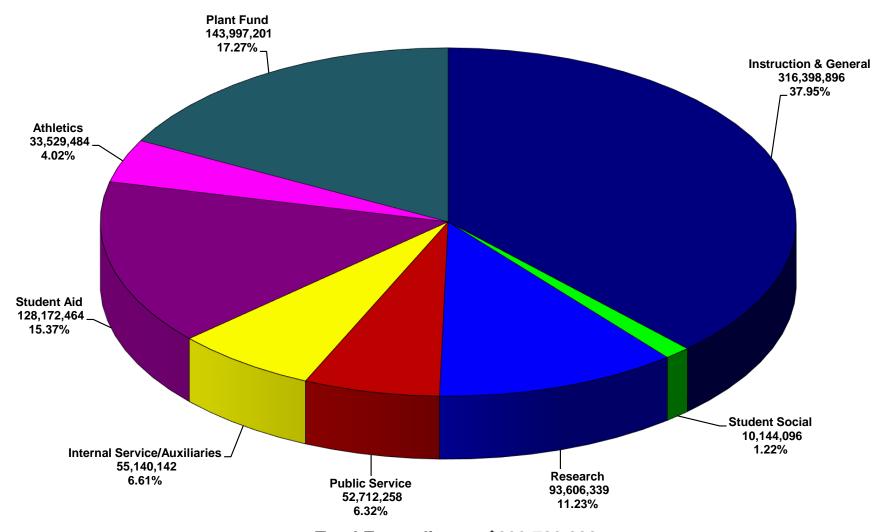

#### FY 18 Main Campus Unrestricted, Restricted, and Capital Budget

|    | 2016<br>Original<br>Budget | 2017 Original<br>Budget | 20: | 18 Original<br>Budget | \$ Change<br>FY 17 to FY<br>18 | % Change<br>FY 17 to FY<br>18 |
|----|----------------------------|-------------------------|-----|-----------------------|--------------------------------|-------------------------------|
| \$ | 335,793                    | \$ 334,500              | \$  | 311,327               | \$ (23,173)                    | -6.9%                         |
| Ė  | 10,072                     | 10,500                  | Ė   | 9,685                 | (815)                          | -7.8%                         |
|    | 21,979                     | 23,898                  |     | 19,606                | (4,292)                        | -18.0%                        |
|    | 28,971                     | 29,500                  |     | 25,012                | (4,488)                        | -15.2%                        |
|    | 96                         | 2,436                   |     | 4,752                 | 2,316                          | 95.1%                         |
|    | 64,177                     | 68,921                  |     | 59,172                | (9,749)                        | -14.1%                        |
|    | 52,705                     | 54,005                  |     | 49,829                | (4,176)                        | -7.7%                         |
|    | 33,074                     | 34,631                  |     | 33,474                | (1,157)                        | -3.3%                         |
|    | -                          | -                       |     | -                     | -                              | N/A                           |
|    | 546,867                    | 558,391                 |     | 512,857               | (45,534)                       | -8.2%                         |
|    | 173,546                    | 176,846                 |     | 176,846               | -                              | 0.0%                          |
|    | 73,737                     | 68,064                  |     | 95,941                | 27,877                         | 41.0%                         |
|    | 11,000                     | 11,000                  |     | 10,000                | (1,000)                        | -9.1%                         |
|    | 33,943                     | 35,885                  |     | 38,057                | 2,172                          | 6.1%                          |
| \$ | 839,093                    | \$ 850,186              | \$  | 833,701               | \$ (16,485)                    | -1.9%                         |