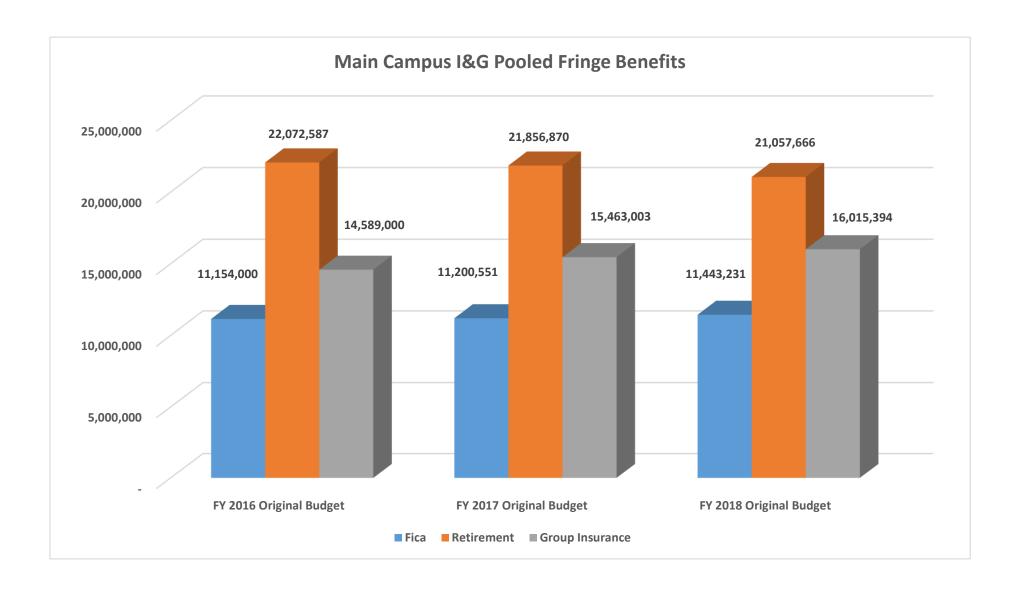

- a. Health Sciences Center I&G, \$581.5 thousand;
- Specialty Education in Pediatrics, \$250 thousand;
- c. Specialty Education in Trauma, \$250 thousand;
- d. Genomics, Biocomputing, Environmental Health, \$937.4 thousand;
- e. Pediatric Oncology, \$250 thousand; and
- f. Poison and Drug Information Center, \$590.2 thousand

Trauma funding appropriations have been eliminated for FY 2018. Fiscal year 2017 funding was approximately \$562 thousand.