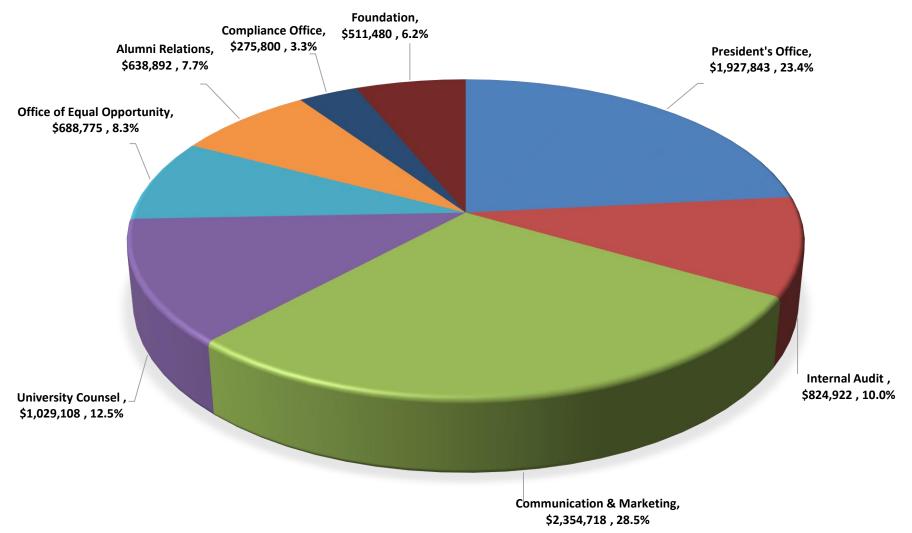

| 13.52%  | 143,997,201 | 17.27%  |
| Total                     | 851,172,816 | 100.00% | 911,983,916 | 100.00% | 833,060,635 | 100.00%  | 839,092,736 | 100.00% | 850,185,701 | 100.00% | 833,700,880 | 100.00% |

# MAIN CAMPUS UNRESTRICTED

#### **FY18 MAIN CAMPUS UNRESTRICTED BUDGET BY EXHIBIT**



Total Budget: 512,857,453

#### **FY18 MAIN CAMPUS UNRESTRICTED BUDGET BY EVP UNIT**



Total Budget: \$ 512,857,453

#### **FY18 MAIN CAMPUS PRESIDENT'S UNITS-UNRESTRICTED BUDGET**



**Total Budget: 8,579,708** 

#### **FY18 MAIN CAMPUS EVP FOR ADMINISTRATION UNRESTRICTED BUDGET**



Total Budget: \$ 201,782,739

#### **FY18 MAIN CAMPUS ACADEMIC AFFAIRS UNRESTRICTED BUDGET**



# MAIN CAMPUS UNRESTRICTED I&G



## FY18 MAIN CAMPUS PRESIDENT'S UNITS-UNRESTRICTED INSTRUCTION AND GENERAL BUDGET



Total I&G Budget: 8,251,538

#### **FY18 MAIN CAMPUS ACADEMIC AFFAIRS UNRESTRICTED INSTRUCTION AND**



# FY18 MAIN CAMPUS EVP FOR ADMINISTRATION UNRESTRICTED INSTRUCTION AND GENERAL BUDGET



Total I&G Budget: \$ 114,688,234

# FY18 MAIN CAMPUS OPERATION & MAINTENANCE OF PLANT UNRESTRICTED INSTRUCTION AND GENERAL BUDGET, EXHIBIT 14



Total I&G Budget: \$ 34,197,351







#### FY 18 Main Campus Unrestricted Pooled I&G Allocations

President and Foundation
Academic Affairs
EVP for Administration
Utilities
Must Fund (Fringes, Ins., etc.)
Grand Total
% of Total

|             |     | Academic   |                  | Institutional | Operations and |                    | % of   |
|-------------|-----|------------|------------------|---------------|----------------|--------------------|------