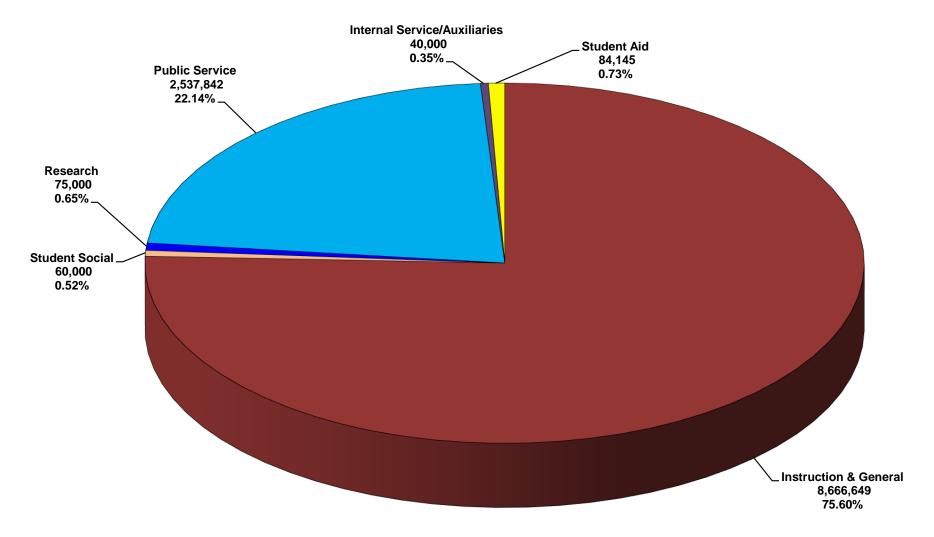

#### **UNM Main Campus Expenditures**

2017-18 Budget

Total Expenditures \$833,700,880

A Decrease of 1.9% over 2016-17

| Main Campus  FY 18 Original Budget Comparative Analysis (In Thousands) |                     |                     |                            |  |  |  |  |  |  |
|------------------------------------------------------------------------|---------------------|---------------------|----------------------------|--|--|--|--|--|--|
|                                                                        | FY 2017<br>Original | FY 2018<br>Original | % Change<br>FY 17 to FY 18 |  |  |  |  |  |  |
| Revenues                                                               |                     |                     |                            |  |  |  |  |  |  |
| State Appropriations                                                   | 196,042             | 184,553             | -5.9%                      |  |  |  |  |  |  |
| Tuition and Fees                                                       | 193,923             | 196,575             | 1.4%                       |  |  |  |  |  |  |
| <b>Federal Appropriations/Grants/Contracts</b>                         | 202,022             | 191,887             | -5.0%                      |  |  |  |  |  |  |
| Private Gifts and Contracts/Grants                                     | 26,288              | 26,836              | 2.1%                       |  |  |  |  |  |  |
| State and Local Bonds                                                  | 13,359              | 22,158              | 65.9%                      |  |  |  |  |  |  |
| Sales, Services and Other Revenues                                     | 154,531             | 148,252             | -4.1%                      |  |  |  |  |  |  |
| Total Revenues                                                         | 786,165             | 770,261             | -2.0%                      |  |  |  |  |  |  |
| Expenses                                                               |                     |                     |                            |  |  |  |  |  |  |
| Faculty Salaries                                                       | 100,479             | 99,132              | -1.3%                      |  |  |  |  |  |  |
| GA/TA/RA/PA Salaries                                                   | 27,592              | 28,323              | 2.6%                       |  |  |  |  |  |  |
| Staff/Student/Other Salaries                                           | 202,396             | 193,412             | -4.4%                      |  |  |  |  |  |  |
| Fringe Benefits                                                        | 113,183             | 110,786             | -2.1%                      |  |  |  |  |  |  |
| Total Labor Expenses                                                   | 443,650             | 431,653             | -2.7%                      |  |  |  |  |  |  |
| Other Expenses                                                         | 291,587             | 258,051             | -11.5%                     |  |  |  |  |  |  |
| <b>Capital Projects and Maintenance</b>                                | 79,064              | 105,940             | 34.0%                      |  |  |  |  |  |  |
| Debt Service                                                           | 35,885              | 38,057              | 6.1%                       |  |  |  |  |  |  |
| Total Expenses                                                         | 850,186             | 833,701             | -1.9%                      |  |  |  |  |  |  |
| Net Margin                                                             | (64,021)            | (63,440)            | -0.9%                      |  |  |  |  |  |  |