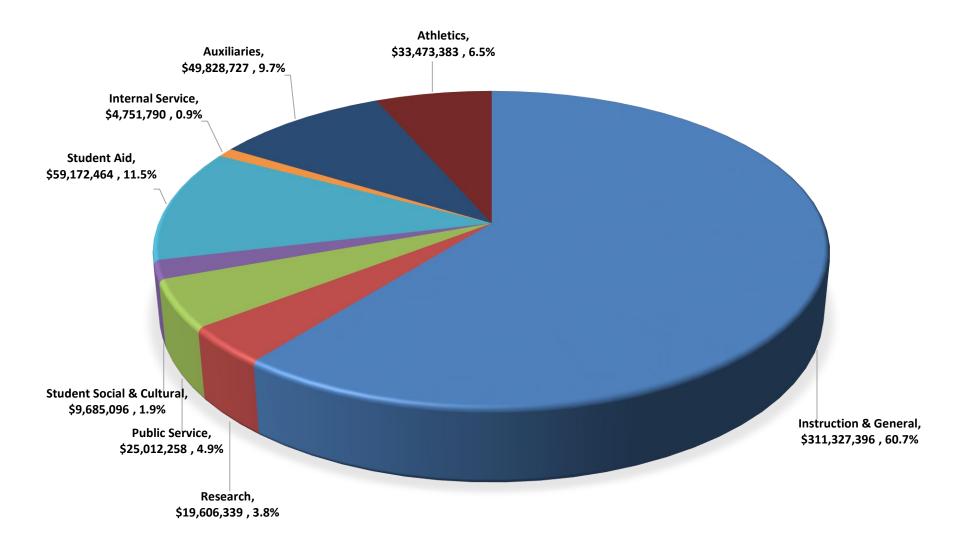

#### **UNM Main Campus Expenditures**

2017-18 Budget

Total Expenditures \$833,700,880

A Decrease of 1.9% over 2016-17

| Main Campus  FY 18 Original Budget Comparative Analysis (In Thousands) |                     |                     |                            |  |  |  |  |  |  |
|------------------------------------------------------------------------|---------------------|---------------------|----------------------------|--|--|--|--|--|--|
|                                                                        | FY 2017<br>Original | FY 2018<br>Original | % Change<br>FY 17 to FY 18 |  |  |  |  |  |  |
| Revenues                                                               |                     |                     |                            |  |  |  |  |  |  |
| State Appropriations                                                   | 196,042             | 184,553             | -5.9%                      |  |  |  |  |  |  |
| Tuition and Fees                                                       | 193,923             | 196,575             | 1.4%                       |  |  |  |  |  |  |
| <b>Federal Appropriations/Grants/Contracts</b>                         | 202,022             | 191,887             | -5.0%                      |  |  |  |  |  |  |
| Private Gifts and Contracts/Grants                                     | 26,288              | 26,836              | 2.1%                       |  |  |  |  |  |  |
| State and Local Bonds                                                  | 13,359              | 22,158              | 65.9%                      |  |  |  |  |  |  |
| Sales, Services and Other Revenues                                     | 154,531             | 148,252             | -4.1%                      |  |  |  |  |  |  |
| Total Revenues                                                         | 786,165             | 770,261             | -2.0%                      |  |  |  |  |  |  |
| Expenses                                                               |                     |                     |                            |  |  |  |  |  |  |
| Faculty Salaries                                                       | 100,479             | 99,132              | -1.3%                      |  |  |  |  |  |  |
| GA/TA/RA/PA Salaries                                                   | 27,592              | 28,323              | 2.6%                       |  |  |  |  |  |  |
| Staff/Student/Other Salaries                                           | 202,396             | 193,412             | -4.4%                      |  |  |  |  |  |  |
| Fringe Benefits                                                        | 113,183             | 110,786             | -2.1%                      |  |  |  |  |  |  |
| Total Labor Expenses                                                   | 443,650             | 431,653             | -2.7%                      |  |  |  |  |  |  |
| Other Expenses                                                         | 291,587             | 258,051             | -11.5%                     |  |  |  |  |  |  |
| <b>Capital Projects and Maintenance</b>                                | 79,064              | 105,940             | 34.0%                      |  |  |  |  |  |  |
| Debt Service                                                           | 35,885              | 38,057              | 6.1%                       |  |  |  |  |  |  |
| Total Expenses                                                         | 850,186             | 833,701             | -1.9%                      |  |  |  |  |  |  |
| Net Margin                                                             | (64,021)            | (63,440)            | -0.9%                      |  |  |  |  |  |  |

|    | 2016<br>Original<br>Budget | 2017 Original<br>Budget | 20: | 18 Original<br>Budget | \$ Change<br>FY 17 to FY<br>18 | % Change<br>FY 17 to FY<br>18 |
|----|----------------------------|-------------------------|-----|-----------------------|--------------------------------|-------------------------------|
| \$ | 335,793                    | \$ 334,500              | \$  | 311,327               | \$ (23,173)                    | -6.9%                         |
| Ė  | 10,072                     | 10,500                  | Ė   | 9,685                 | (815)                          | -7.8%                         |
|    | 21,979                     | 23,898                  |     | 19,606                | (4,292)                        | -18.0%                        |
|    | 28,971                     | 29,500                  |     | 25,012                | (4,488)                        | -15.2%                        |
|    | 96                         | 2,436                   |     | 4,752                 | 2,316                          | 95.1%                         |
|    | 64,177                     | 68,921                  |     | 59,172                | (9,749)                        | -14.1%                        |
|    | 52,705                     | 54,005                  |     | 49,829                | (4,176)                        | -7.7%                         |
|    | 33,074                     | 34,631                  |     | 33,474                | (1,157)                        | -3.3%                         |
|    | -                          | -                       |     | -                     | -                              | N/A                           |
|    | 546,867                    | 558,391                 |     | 512,857               | (45,534)                       | -8.2%                         |
|    | 173,546                    | 176,846                 |     | 176,846               | -                              | 0.0%                          |
|    | 73,737                     | 68,064                  |     | 95,941                | 27,877                         | 41.0%                         |
|    | 11,000                     | 11,000                  |     | 10,000                | (1,000)                        | -9.1%                         |
|    | 33,943                     | 35,885                  |     | 38,057                | 2,172                          | 6.1%                          |
| \$ | 839,093                    | \$ 850,186              | \$  | 833,701               | \$ (16,485)                    | -1.9%                         |