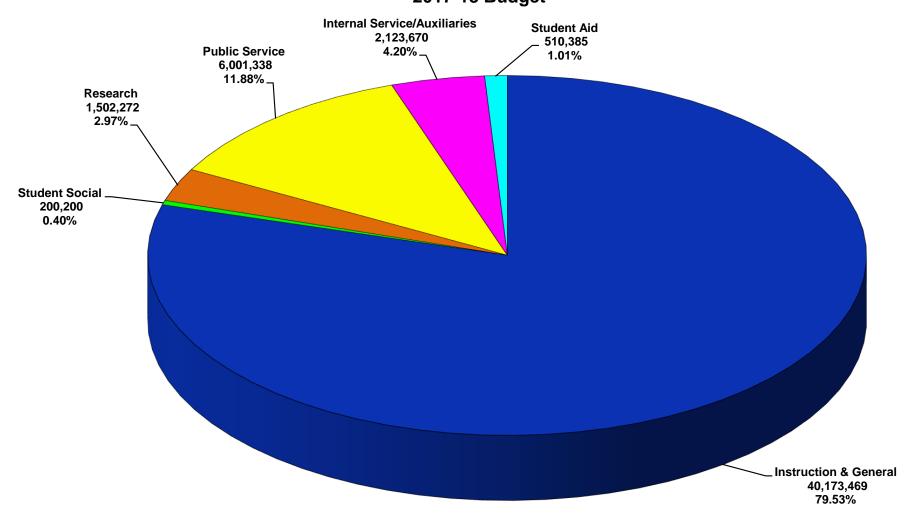

#### **FY18 MAIN CAMPUS BUDGET**

Total Budget: 833,700,880

Use of Funds By Category
Salaries and Benefits
Other Expenses
Subtotal Unrestricted
Restricted
Capital Outlay and R&R
Debt Service
Total Use of Funds

Use of Funds By Exhibit Instruction and General Student Social Research **Public Service Internal Services** Student Aid Auxiliaries Athletics **Independent Operations Subtotal Unrestricted** Restricted **Capital Outlay** Renewals and Replacement **Debt Service Total Use of Funds** 