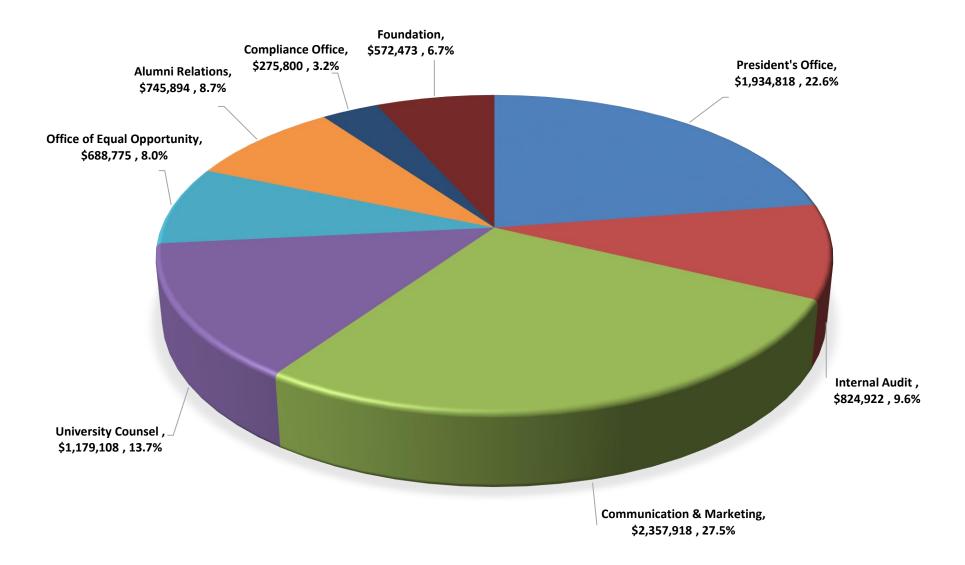

|
| Restricted                | 184,719,776 | 21.70%  | 187,419,776 | 20.55%  | 172,546,226 | 20.71%   | 173,546,226 | 20.68%  | 176,846,226 | 20.80%  | 176,846,226 | 21.21%  |
| Capital                   | 146,004,496 | 17.15%  | 182,991,129 | 20.07%  | 120,422,092 | 14.46%   | 118,680,021 | 14.14%  | 114,948,449 | 13.52%  | 143,997,201 | 17.27%  |
| Total                     | 851,172,816 | 100.00% | 911,983,916 | 100.00% | 833,060,635 | 100.00%  | 839,092,736 | 100.00% | 850,185,701 | 100.00% | 833,700,880 | 100.00% |

# MAIN CAMPUS UNRESTRICTED

#### **FY18 MAIN CAMPUS UNRESTRICTED BUDGET BY EXHIBIT**



Total Budget: 512,857,453

#### **FY18 MAIN CAMPUS UNRESTRICTED BUDGET BY EVP UNIT**



Total Budget: \$ 512,857,453

#### **FY18 MAIN CAMPUS PRESIDENT'S UNITS-UNRESTRICTED BUDGET**



**Total Budget: 8,579,708** 

#### **FY18 MAIN CAMPUS EVP FOR ADMINISTRATION UNRESTRICTED BUDGET**



Total Budget: \$ 201,782,739

#### **FY18 MAIN CAMPUS ACADEMIC AFFAIRS UNRESTRICTED BUDGET**



# MAIN CAMPUS UNRESTRICTED I&G



## FY18 MAIN CAMPUS PRESIDENT'S UNITS-UNRESTRICTED INSTRUCTION AND GENERAL BUDGET



Total I&G Budget: 8,251,538

#### **FY18 MAIN CAMPUS ACADEMIC AFFAIRS UNRESTRICTED INSTRUCTION AND**



# FY18 MAIN CAMPUS EVP FOR ADMINISTRATION UNRESTRICTED INSTRUCTION AND GENERAL BUDGET



Total I&G Budget: \$ 114,688,234

# FY18 MAIN CAMPUS OPERATION & MAINTENANCE OF PLANT UNRESTRICTED INSTRUCTION AND GENERAL BUDGET, EXHIBIT 14



Total I&G Budget: \$ 34,197,351







#### FY 18 Main Campus Unrestricted Pooled I&G Allocations

President and Foundation
Academic Affairs
EV