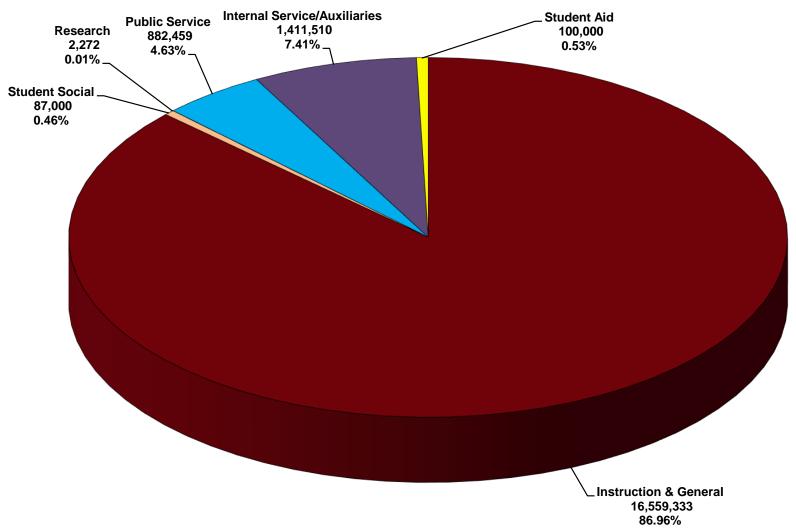

#### **UNM Main Campus Expenditures**

2017-18 Budget

Total Expenditures \$833,700,880

A Decrease of 1.9% over 2016-17

| Main Campus  FY 18 Original Budget Comparative Analysis (In Thousands) |                     |                     |                            |  |  |  |  |  |  |
|------------------------------------------------------------------------|---------------------|---------------------|----------------------------|--|--|--|--|--|--|
|                                                                        | FY 2017<br>Original | FY 2018<br>Original | % Change<br>FY 17 to FY 18 |  |  |  |  |  |  |
| Revenues                                                               |                     |                     |                            |  |  |  |  |  |  |
| State Appropriations                                                   | 196,042             | 184,553             | -5.9%                      |  |  |  |  |  |  |
| Tuition and Fees                                                       | 193,923             | 196,575             | 1.4%                       |  |  |  |  |  |  |
| <b>Federal Appropriations/Grants/Contracts</b>                         | 202,022             | 191,887             | -5.0%                      |  |  |  |  |  |  |
| Private Gifts and Contracts/Grants                                     | 26,288              | 26,836              | 2.1%                       |  |  |  |  |  |  |
| State and Local Bonds                                                  | 13,359              | 22,158              | 65.9%                      |  |  |  |  |  |  |
| Sales, Services and Other Revenues                                     | 154,531             | 148,252             | -4.1%                      |  |  |  |  |  |  |
| Total Revenues                                                         | 786,165             | 770,261             | -2.0%                      |  |  |  |  |  |  |
| Expenses                                                               |                     |                     |                            |  |  |  |  |  |  |
| Faculty Salaries                                                       | 100,479             | 99,132              | -1.3%                      |  |  |  |  |  |  |
| GA/TA/RA/PA Salaries                                                   | 27,592              | 28,323              | 2.6%                       |  |  |  |  |  |  |
| Staff/Student/Other Salaries                                           | 202,396             | 193,412             | -4.4%                      |  |  |  |  |  |  |
| Fringe Benefits                                                        | 113,183             | 110,786             | -2.1%                      |  |  |  |  |  |  |
| Total Labor Expenses                                                   | 443,650             | 431,653             | -2.7%                      |  |  |  |  |  |  |
| Other Expenses                                                         | 291,587             | 258,051             | -11.5%                     |  |  |  |  |  |  |
| <b>Capital Projects and Maintenance</b>                                | 79,064              | 105,940             | 34.0%                      |  |  |  |  |  |  |
| Debt Service                                                           | 35,885              | 38,057              | 6.1%                       |  |  |  |  |  |  |
| Total Expenses                                                         | 850,186             | 833,701             | -1.9%                      |  |  |  |  |  |  |
| Net Margin                                                             | (64,021)            | (63,440)            | -0.9%                      |  |  |  |  |  |  |