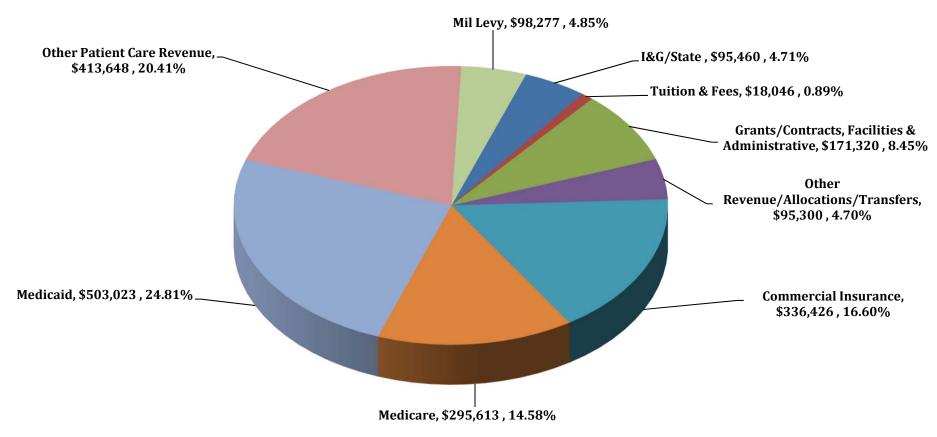

# UNM Main Campus Revenues 2017-18 Budget

**Total Revenues \$833,700,880** 

A Decrease of 1.9% over 2016-17