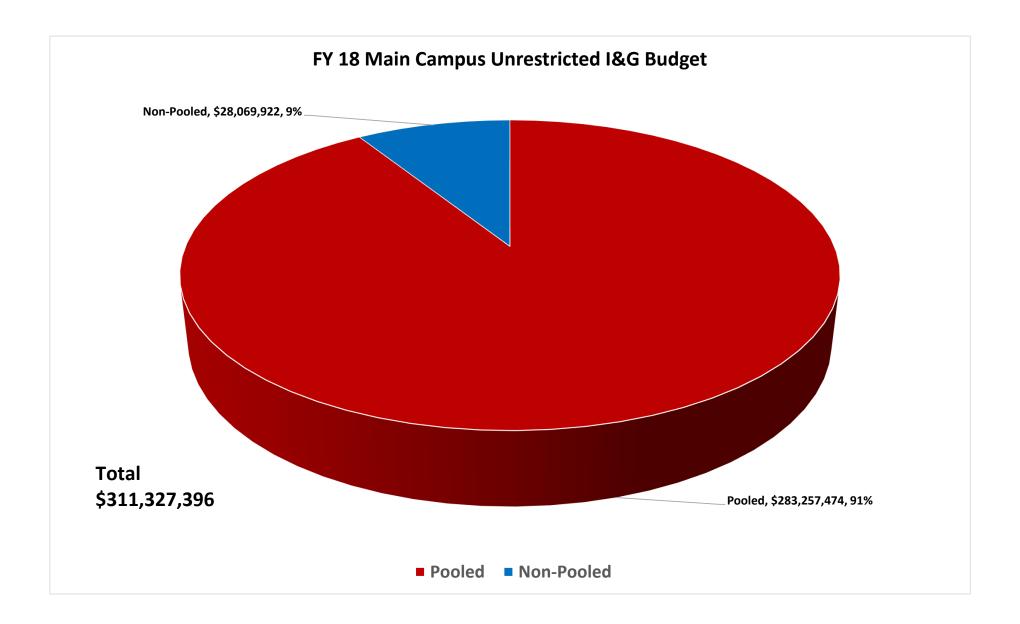

The increase in HSC I&G expenditures are primarily related to Domenici III utilities, operations and maintenance. In addition, general utilities and benefits costs are increasing.

### **State Appropriations**

The FY 2018 state appropriations for the Health Sciences Center (HSC) are 1 percent lower than FY 2017 post rescission appropriations, as shown in Table I. FY 2018 state appropriations are about 6 percent below the original FY 2017 budget, prior to 2017 rescissions. The HSC receives a combination of General Fund (GF) and Tobacco Settlement Fund (TSF) appropriations. Total TSF funding remained flat with FY 2017 at \$2.9 million. The Supplemental General Appropriations Bill (House Bill 1 passed during the 2017 Special Session) distributed the TSF as follows: