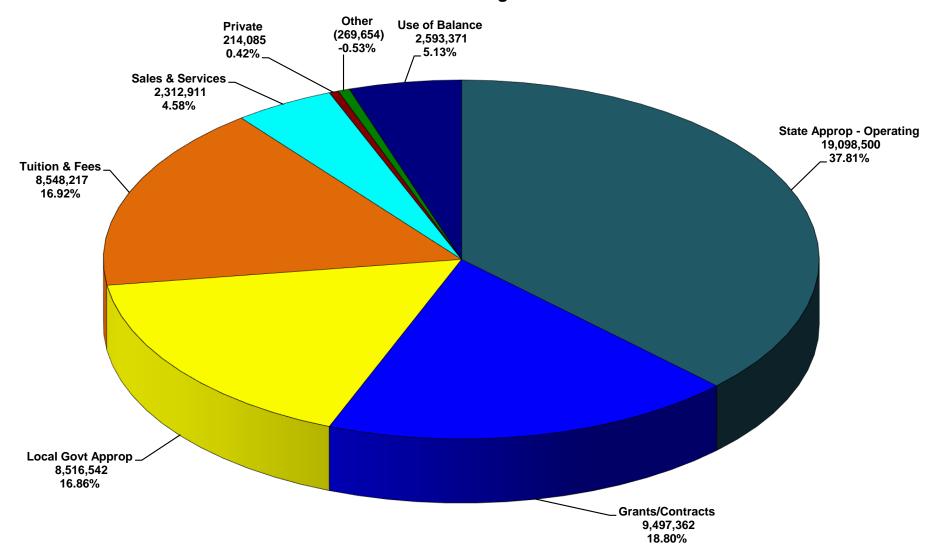

# Summary of All Campuses Revenues, Transfers and Net Balances

|                                           | 2016-17       | 2017-18             |          |
|-------------------------------------------|---------------|---------------------|----------|
|                                           | Total Budget  | <b>Total Budget</b> | % Change |
|                                           |               |                     |          |
| STATE GOVERNMENT APPROPRIATIONS-OPERATING | 317,609,671   | 298,655,375         | -6.0%    |
| FEDERAL GOVERNMENT APPROPRIATIONS         | 0             | 0                   | 0.0%     |
| STATE BONDS                               | 13,359,429    | 22,157,988          | 65.9%    |
| Local Government Appropriations           |               |                     |          |
| Mil Levy - Hospital                       | 99,659,000    | 98,276,636          | -1.4%    |
| Mil Levy - Branches                       | 7,857,527     | 8,591,542           | 9.3%     |
| Local Bonds                               | 0             | 0                   | 0.0%     |
| Total LOCAL GOVERNMENT APPROPRIATIONS     | 107,516,527   | 106,868,178         | -0.6%    |
| Grants/Contracts                          |               |                     |          |
| Federal Government Contracts/Grants       | 246,790,772   | 255,148,340         | 3.4%     |
| State Government Contracts/Grants         | 100,989,545   | 92,282,457          | -8.6%    |
| Local Government Contracts/Grants         | 2,733,306     | 2,682,163           | -1.9%    |
| Total GRANTS/CONTRACTS                    | 350,513,623   | 350,112,960         | -0.1%    |
| Tuition & Fees                            |               |                     |          |
| Tuition and Mandatory Fees                | 202,261,489   | 206,739,533         | 2.2%     |
| Miscellaneous Student Fees                | 17,356,353    | 16,429,646          | -5.3%    |
| Total TUITION & FEES                      | 219,617,842   | 223,169,179         | 1.6%     |
| Sales & Services                          |               |                     |          |
| Patient Care                              | 1,189,048,000 | 1,233,644,599       | 3.8%     |
| Sales & Services                          | 383,555,669   | 391,866,077         | 2.2%     |
| Total SALES & SERVICES                    | 1,572,603,669 | 1,625,510,676       | 3.4%     |
| Private                                   |               |                     |          |
| Private Contracts/Grants                  | 43,063,278    | 47,455,607          | 10.2%    |
| Private Gifts                             | 0             | 31,100              | 10.270   |
| Total PRIVATE                             | 43,063,278    | 47,486,707          | 10.3%    |
| Other                                     |               |                     |          |
| Endowments                                | 4,186,829     | 3,956,870           | -5.5%    |
| Indirect Cost Recovery (F&A)              | 44,438,009    | 44,861,175          | 1.0%     |
| State Land and Permanent Fund             | 8,840,000     | 9,640,000           | 9.0%     |
| Other                                     | 110,422,805   | 102,694,554         | -7.0%    |
| Total OTHER                               | 167,887,643   | 161,152,599         | -4.0%    |
|                                           |               |                     |          |
| TOTAL REVENUE                             | 2,792,171,682 | 2,835,113,662       | 1.5%     |
|                                           |               |                     |          |
| Transfers                                 | 9,966,394     | 10,177,824          | 2.1%     |
| Net Balance                               | 55,430,081    | 66,102,469          | 19.3%    |
|                                           |               |                     |          |
| REVENUE NET OF TRANSFERS/BALANCES         | 2,857,568,157 | 2,911,393,955       | 1.9%     |

# UNM Consolidated Revenues 2017-18 Budget

Total Revenues \$2,911,393,955 An Increase of 1.9% over 2016-17