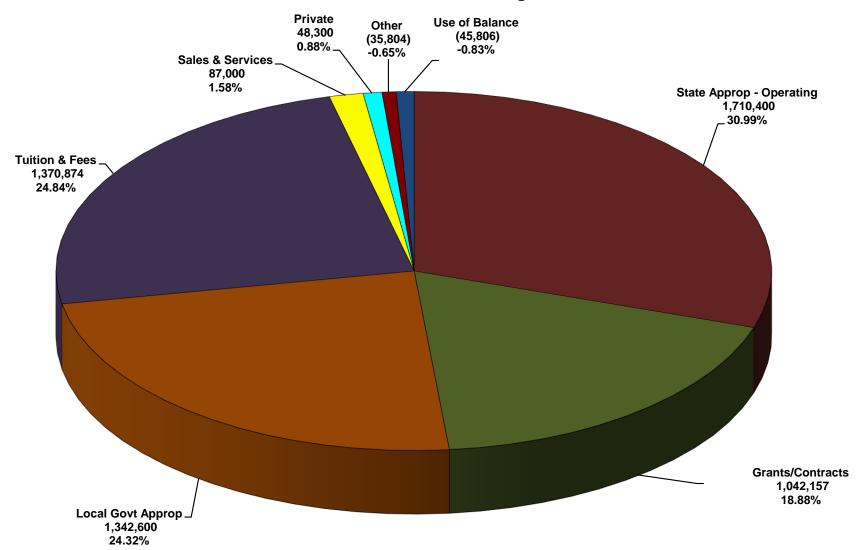

| Sales & Services                                         | 677,000      | 0         | 62,000             | 0          |  |
| Other                                                    |              |           | 25,000             |            |  |
| Transfers Net Palence                                    | (52,500)     | 0         | 0                  | 0          |  |
| Net Balance Total Auxiliary Service                      | 624,500      | 0         | 0<br><b>87,000</b> | 0          |  |
| Total Current Funds                                      | 4,507,456    | 1,037,157 | 4,482,564          | 1,037,157  |  |
| . J.W. Janioni and                                       | 1,001,100    | 1,001,101 | ., .02,007         | .,001,101  |  |

### **UNM Los Alamos Revenues**

2017-18 Budget



Total Revenues \$5,519,721
A Decrease of 0.4% over 2016-17

|                                                        | 2016-17      |            | 2017-18      |            |
|--------------------------------------------------------|--------------|------------|--------------|------------|
|                                                        | Unrestricted | Restricted | Unrestricted | Restricted |
| Instruction and General                                |              |            |              |            |
| Instruction                                            | 1,519,466    | 459,500    | 1,709,849    | 459,500    |
| Academic Support                                       | 607,686      | 10,500     | 782,615      | 10,500     |
| Student Services