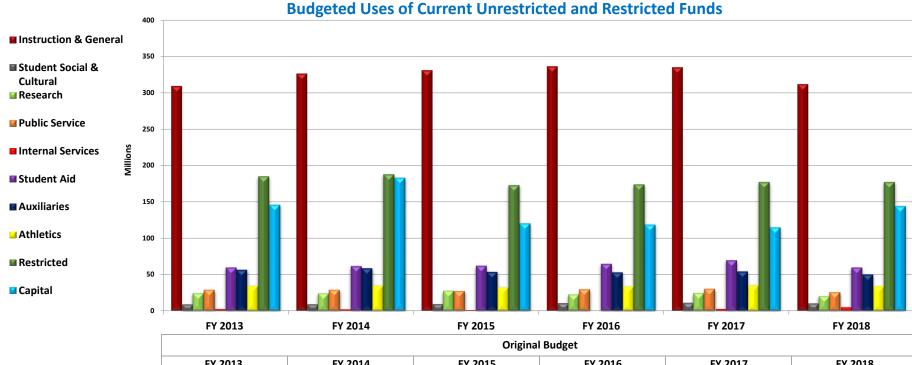

Use of Funds By Category
Salaries and Benefits
Other Expenses
Subtotal Unrestricted
Restricted
Capital Outlay and R&R
Debt Service
Total Use of Funds

Use of Funds By Exhibit Instruction and General Student Social Research **Public Service Internal Services** Student Aid Auxiliaries Athletics **Independent Operations Subtotal Unrestricted** Restricted **Capital Outlay** Renewals and Replacement **Debt Service Total Use of Funds** 