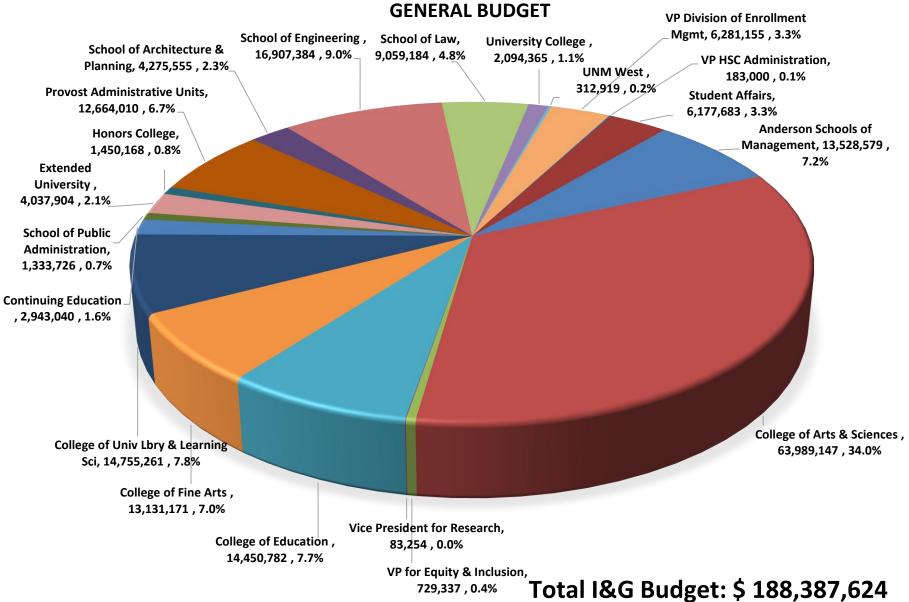

100.00% | 833,060,635 | 100.00%  | 839,092,736 | 100.00% | 850,185,701 | 100.00% | 833,700,880 | 100.00% |

# MAIN CAMPUS UNRESTRICTED

#### **FY18 MAIN CAMPUS UNRESTRICTED BUDGET BY EXHIBIT**



Total Budget: 512,857,453

#### **FY18 MAIN CAMPUS UNRESTRICTED BUDGET BY EVP UNIT**



Total Budget: \$ 512,857,453

#### **FY18 MAIN CAMPUS PRESIDENT'S UNITS-UNRESTRICTED BUDGET**



**Total Budget: 8,579,708** 

#### **FY18 MAIN CAMPUS EVP FOR ADMINISTRATION UNRESTRICTED BUDGET**



Total Budget: \$ 201,782,739

#### **FY18 MAIN CAMPUS ACADEMIC AFFAIRS UNRESTRICTED BUDGET**



# MAIN CAMPUS UNRESTRICTED I&G



## FY18 MAIN CAMPUS PRESIDENT'S UNITS-UNRESTRICTED INSTRUCTION AND GENERAL BUDGET



Total I&G Budget: 8,251,538

#### **FY18 MAIN CAMPUS ACADEMIC AFFAIRS UNRESTRICTED INSTRUCTION AND**



# FY18 MAIN CAMPUS EVP FOR ADMINISTRATION UNRESTRICTED INSTRUCTION AND GENERAL BUDGET



Total I&G Budget: \$ 114,688,234

# FY18 MAIN CAMPUS OPERATION & MAINTENANCE OF PLANT UNRESTRICTED INSTRUCTION AND GENERAL BUDGET, EXHIBIT 14



Total I&G Budget: \$ 34,197,351







#### FY 18 Main Campus Unrestricted Pooled I&G Allocations

President and Foundation
Academic Affairs
EVP for Administration
Utilities
Must Fund (Fringes, Ins., etc.)
Grand Total
% of Total

|             |     | Academic   |                  | Institutional | Operations and |                    | % of   |
|-------------|-----|------------|------------------|---------------|----------------|--------------------|--------|
| Instruction |     | Support    | Student Services | Support       | Maintenance    | <b>Grand Tota