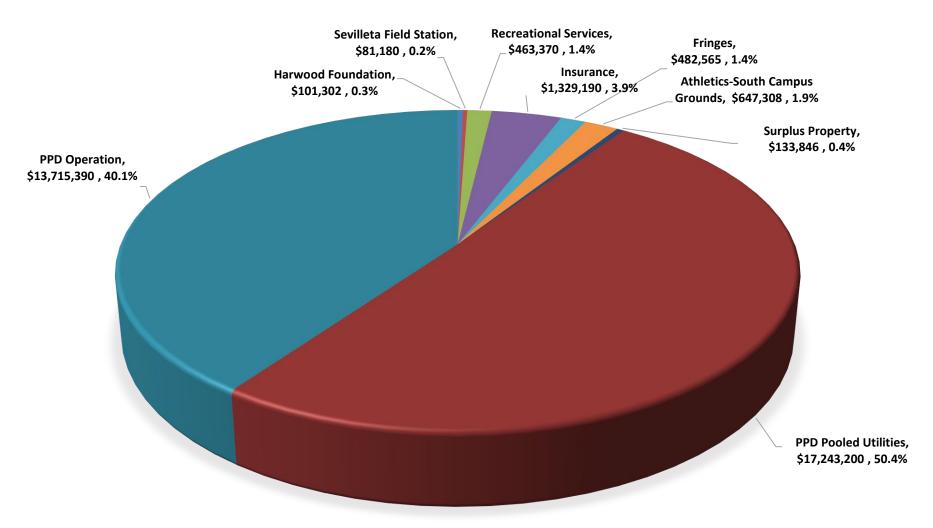

### **Faculty and Staff Salaries**

The Board of Regents did not approve and the Legislature did not appropriate compensation increases for FY 2018.

### **UNM Hospitals**

The attached presentation for UNM Hospitals represents the following entities: UNM Hospital, UNM Carrie Tingley Hospital, UNM Psychiatric Center, UNM Children's Psychiatric Center, UNM Addiction and Substance Abuse Program (ASAP), and the Young Children's Health Center.

The UNM Hospitals budget reflects a net margin of \$4.1 thousand for FY 2018. UNM Hospitals is projecting inpatient discharges to increase by 1 percent, surgical case volume to increase by 5 percent and clinic visits to increase by 6 percent. UNMH's recent addition of home health services and other relationships for post-acute care capabilities along with other patient flow initiatives should increase patient throughput and allow for an increase in admissions. The increase in clinic visits is based on the opening of the women's services clinic as well as increased capacity in primary care and specialty clinics. The budgeted net revenues include the financial impact for the patient volume increases. Net revenues also reflect a decrease in Medicare disproportionate share reimbursement as provided under the Patient Protection and Affordable Care Act (PPACA).