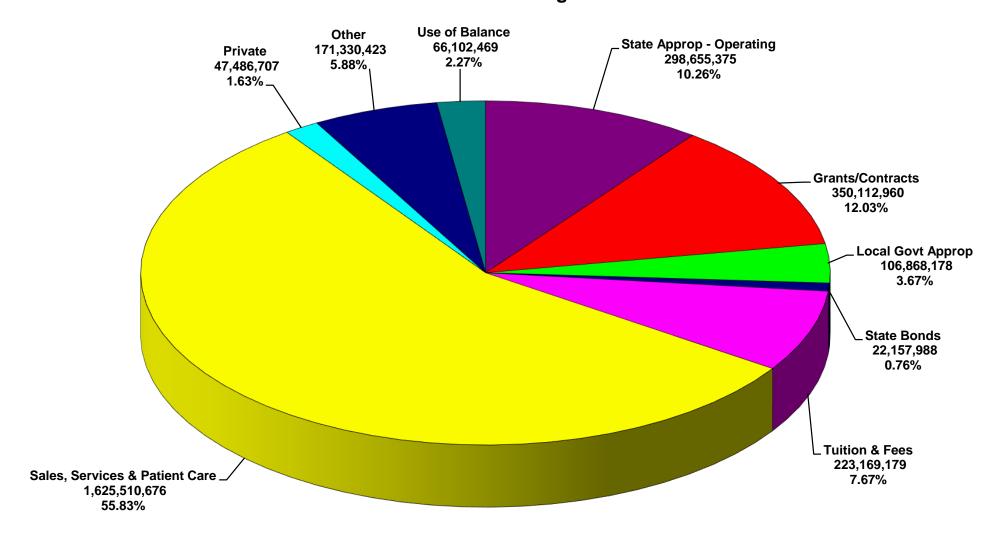

# UNM Consolidated Revenues 2017-18 Budget

Total Revenues \$2,911,393,955 An Increase of 1.9% over 2016-17