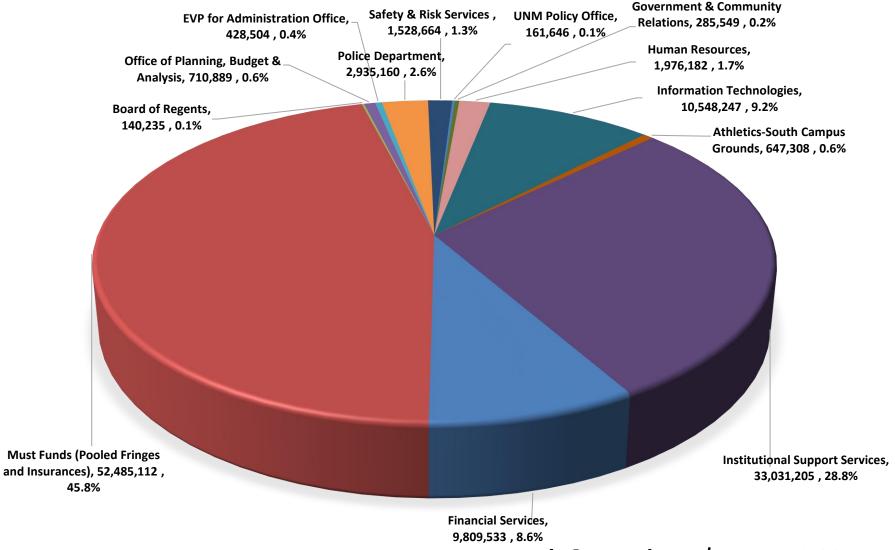

0,880 | 100.00% |

# MAIN CAMPUS UNRESTRICTED

#### **FY18 MAIN CAMPUS UNRESTRICTED BUDGET BY EXHIBIT**



Total Budget: 512,857,453

#### **FY18 MAIN CAMPUS UNRESTRICTED BUDGET BY EVP UNIT**



Total Budget: \$ 512,857,453

#### **FY18 MAIN CAMPUS PRESIDENT'S UNITS-UNRESTRICTED BUDGET**



**Total Budget: 8,579,708** 

#### **FY18 MAIN CAMPUS EVP FOR ADMINISTRATION UNRESTRICTED BUDGET**



Total Budget: \$ 201,782,739

#### **FY18 MAIN CAMPUS ACADEMIC AFFAIRS UNRESTRICTED BUDGET**



# MAIN CAMPUS UNRESTRICTED I&G



## FY18 MAIN CAMPUS PRESIDENT'S UNITS-UNRESTRICTED INSTRUCTION AND GENERAL BUDGET



Total I&G Budget: 8,251,538

#### **FY18 MAIN CAMPUS ACADEMIC AFFAIRS UNRESTRICTED INSTRUCTION AND**



# FY18 MAIN CAMPUS EVP FOR ADMINISTRATION UNRESTRICTED INSTRUCTION AND GENERAL BUDGET



Total I&G Budget: \$ 114,688,234

# FY18 MAIN CAMPUS OPERATION & MAINTENANCE OF PLANT UNRESTRICTED INSTRUCTION AND GENERAL BUDGET, EXHIBIT 14



Total I&G Budget: \$ 34,197,351







#### FY 18 Main Campus Unrestricted Pooled I&G Allocations

President and Foundation
Academic Affairs
EVP for Administration
Utilities
Must Fund (Fringes, Ins., etc.)
Grand Total
% of Total

|             |     | Academic   |                  | Institutional | Operations and |                    | % of   |
|-------------|-----|------------|------------------|---------------|----------------|--------------------|--------|
| Instruction |     | Support    | Student Services | Support       | Maintenance    | <b>Grand Total</b> | Total  |
|             | 0   | 0          | 0                | 7,215,243     | 0