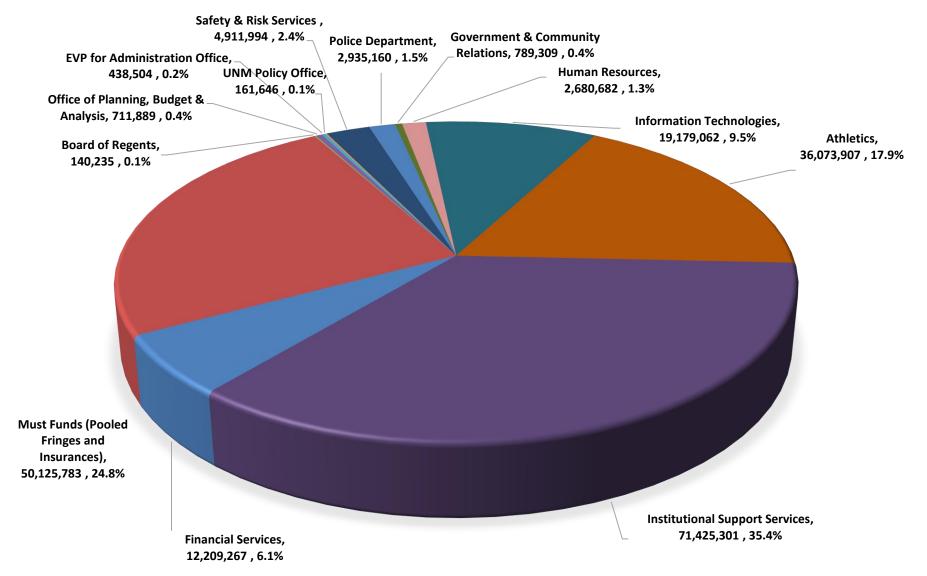

| 173,546,226 | 20.68%  | 176,846,226 | 20.80%  | 176,846,226 | 21.21%  |
| Capital                   | 146,004,496 | 17.15%  | 182,991,129 | 20.07%  | 120,422,092 | 14.46%   | 118,680,021 | 14.14%  | 114,948,449 | 13.52%  | 143,997,201 | 17.27%  |
| Total                     | 851,172,816 | 100.00% | 911,983,916 | 100.00% | 833,060,635 | 100.00%  | 839,092,736 | 100.00% | 850,185,701 | 100.00% | 833,700,880 | 100.00% |

# MAIN CAMPUS UNRESTRICTED

#### **FY18 MAIN CAMPUS UNRESTRICTED BUDGET BY EXHIBIT**



Total Budget: 512,857,453

#### **FY18 MAIN CAMPUS UNRESTRICTED BUDGET BY EVP UNIT**



Total Budget: \$ 512,857,453

#### **FY18 MAIN CAMPUS PRESIDENT'S UNITS-UNRESTRICTED BUDGET**



**Total Budget: 8,579,708** 

#### **FY18 MAIN CAMPUS EVP FOR ADMINISTRATION UNRESTRICTED BUDGET**



Total Budget: \$ 201,782,739

#### **FY18 MAIN CAMPUS ACADEMIC AFFAIRS UNRESTRICTED BUDGET**



# MAIN CAMPUS UNRESTRICTED I&G



## FY18 MAIN CAMPUS PRESIDENT'S UNITS-UNRESTRICTED INSTRUCTION AND GENERAL BUDGET



Total I&G Budget: 8,251,538

#### **FY18 MAIN CAMPUS ACADEMIC AFFAIRS UNRESTRICTED INSTRUCTION AND**



# FY18 MAIN CAMPUS EVP FOR ADMINISTRATION UNRESTRICTED INSTRUCTION AND GENERAL BUDGET



Total I&G Budget: \$ 114,688,234

# FY18 MAIN CAMPUS OPERATION & MAINTENANCE OF PLANT UNRESTRICTED INSTRUCTION AND GENERAL BUDGET, EXHIBIT 14



Total I&G Budget: \$ 34,197,351







#### FY 18 Main Campus Unrestricted Pooled I&G Allocations

President and Foundation
Academic Affairs
EVP for Administration
Utilities
Must Fund (Fringes, Ins., etc.)
Grand Total
% of Total

|             |