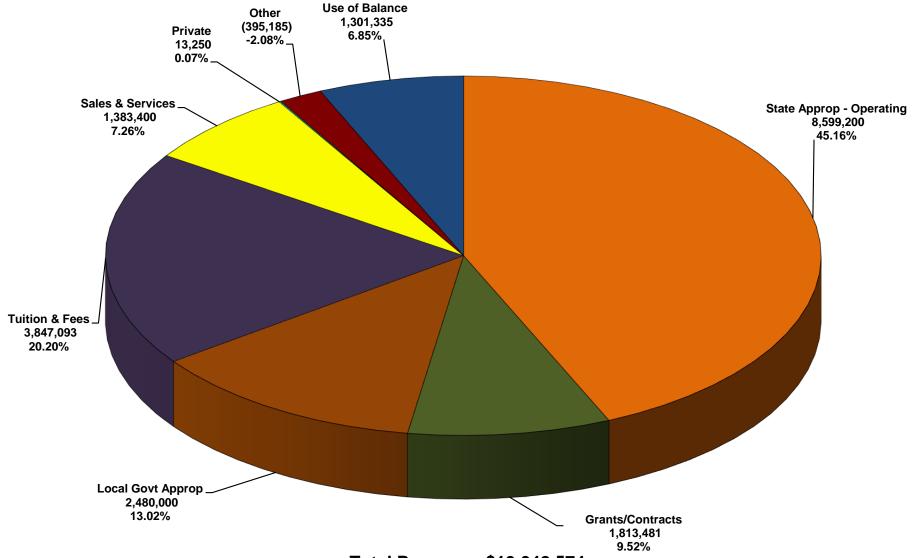

# UNM Main Campus Revenues 2017-18 Budget

**Total Revenues \$833,700,880** 

A Decrease of 1.9% over 2016-17