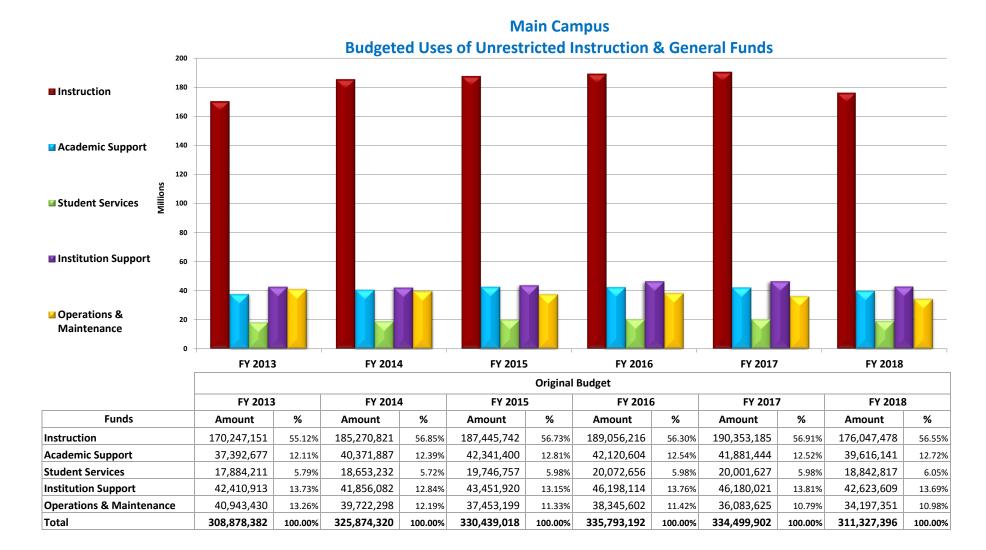

## **UNM HSC ALL COMPONENTS**

#### **GENERAL OBSERVATIONS**

### **Change in Instruction & General Funding**

Changes in the Instruction and General (I&G) budget from FY 2017 to FY 2018 are summarized in Table II. I&G revenue, transfers and use of balance increased by \$1.9 million. Net reductions in state appropriations from FY 2017 post-rescission to FY 2018 total \$838 thousand. Other revenue changes impacting HSC I&G include a \$300 thousand increase in Facilities and Administration (F&A) cost recovery.