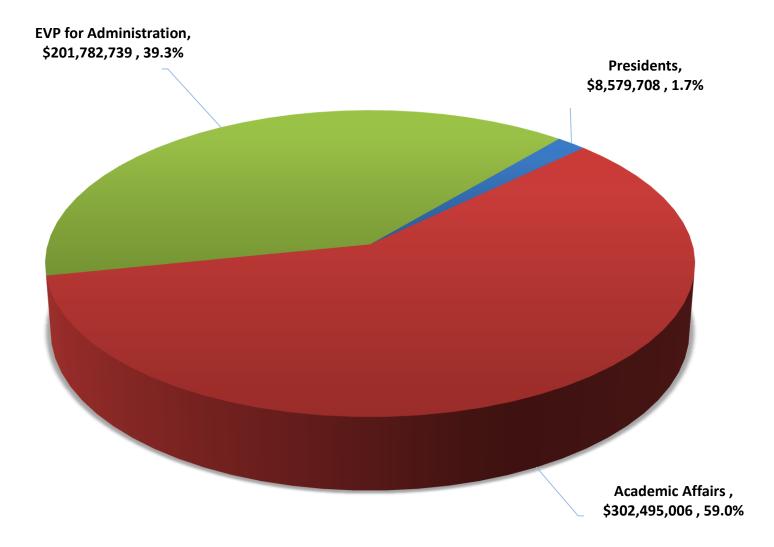

#### **FY18 MAIN CAMPUS BUDGET**

Total Budget: 833,700,880

#### FY 18 Main Campus Unrestricted, Restricted, and Capital Budget