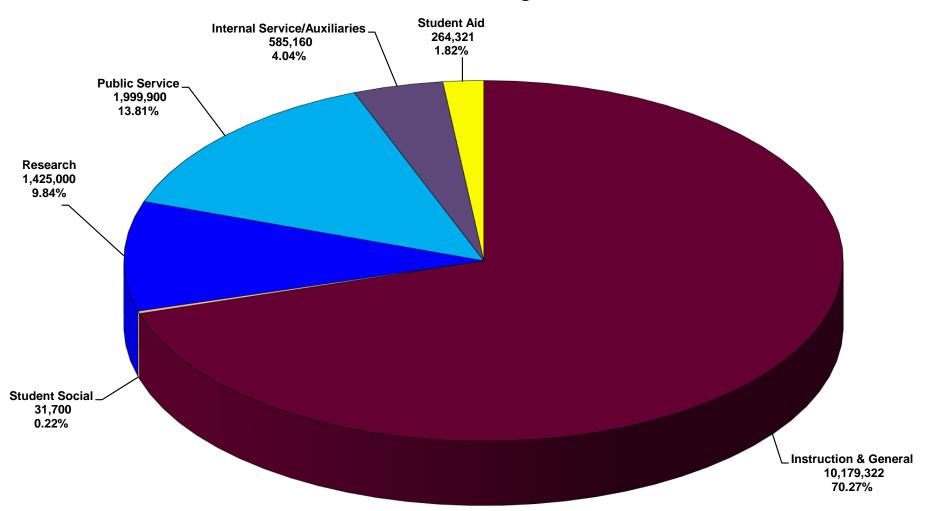

#### **UNM Main Campus Expenditures**

2017-18 Budget

Total Expenditures \$833,700,880

A Decrease of 1.9% over 2016-17

| Main Campus  FY 18 Original Budget Comparative Analysis (In Thousands) |                     |                     |                            |  |  |  |  |  |  |
|------------------------------------------------------------------------|---------------------|---------------------|----------------------------|--|--|--|--|--|--|
|                                                                        | FY 2017<br>Original | FY 2018<br>Original | % Change<br>FY 17 to FY 18 |  |  |  |  |  |  |
| Revenues                                                               |                     |                     |                            |  |  |  |  |  |  |
| State Appropriations                                                   | 196,042             | 184,553             | -5.9%                      |  |  |  |  |  |  |
| Tuition and Fees                                                       | 193,923             | 196,575             | 1.4%                       |  |  |  |  |  |  |
| <b>Federal Appropriations/Grants/Contracts</b>                         | 202,022             | 191,887             | -5.0%                      |  |  |  |  |  |  |
| Private Gifts and Contracts/Grants                                     | 26,288              | 26,836              | 2.1%                       |  |  |  |  |  |  |
| State and Local Bonds                                                  | 13,359              | 22,158              | 65.9%                      |  |  |  |  |  |  |
| Sales, Services and Other Revenues                                     | 154,531             | 148,252             | -4.1%                      |  |  |  |  |  |  |
| Total Revenues                                                         | 786,165             | 770,261             | -2.0%                      |  |  |  |  |  |  |
| Expenses                                                               |                     |                     |                            |  |  |  |  |  |  |
| Faculty Salaries                                                       | 100,479             | 99,132              | -1.3%                      |  |  |  |  |  |  |
| GA/TA/RA/PA Salaries                                                   | 27,592              | 28,323              | 2.6%                       |  |  |  |  |  |  |
| Staff/Student/Other Salaries                                           | 202,396             | 193,412             | -4.4%                      |  |  |  |  |  |  |
| Fringe Benefits                                                        | 113,183             | 110,786             | -2.1%                      |  |  |  |  |  |  |
| Total Labor Expenses                                                   | 443,650             | 431,653             | -2.7%                      |  |  |  |  |  |  |
| Other Expenses                                                         | 291,587             | 258,051             | -11.5%                     |  |  |  |  |  |  |
| <b>Capital Projects and Maintenance</b>                                | 79,064              | 105,940             | 34.0%                      |  |  |  |  |  |  |
| Debt Service                                                           | 35,885              | 38,057              | 6.1%                       |  |  |  |  |  |  |
| Total Expenses                                                         | 850,186             | 833,701             | -1.9%                      |  |  |  |  |  |  |
| Net Margin                                                             | (64,021)            | (63,440)            | -0.9%                      |  |  |  |  |  |  |